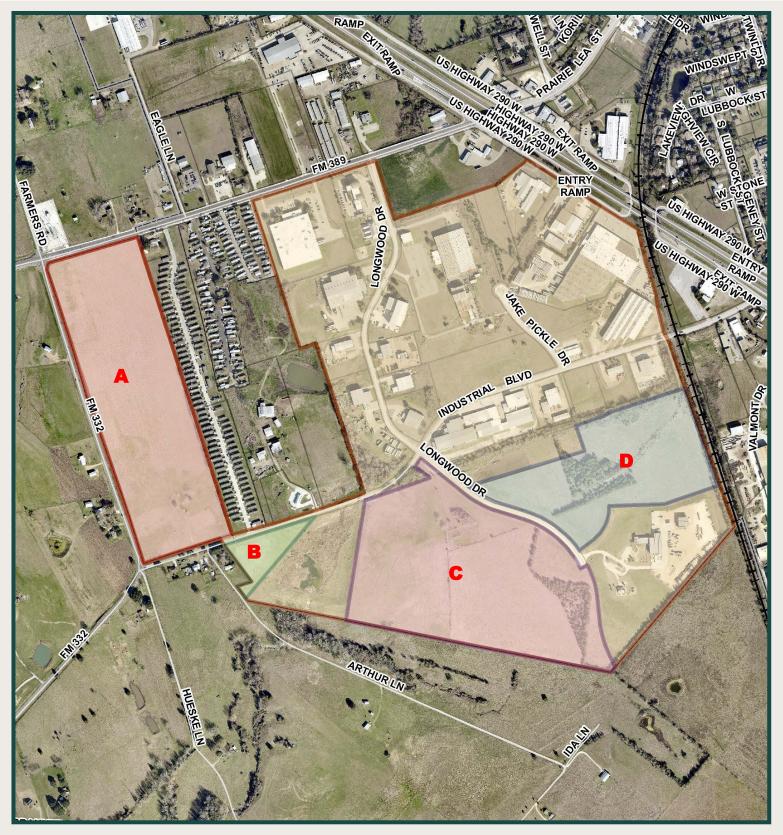

# **Southwest Industrial Park**

300-Acre Class B Industrial Park Located on US Highway 290 at FM 389

#### **Available Tracts**

Site A: 44.068 acres Site C: 50.195 acres Site B: 3.462 acres Site D: 28.673 acres