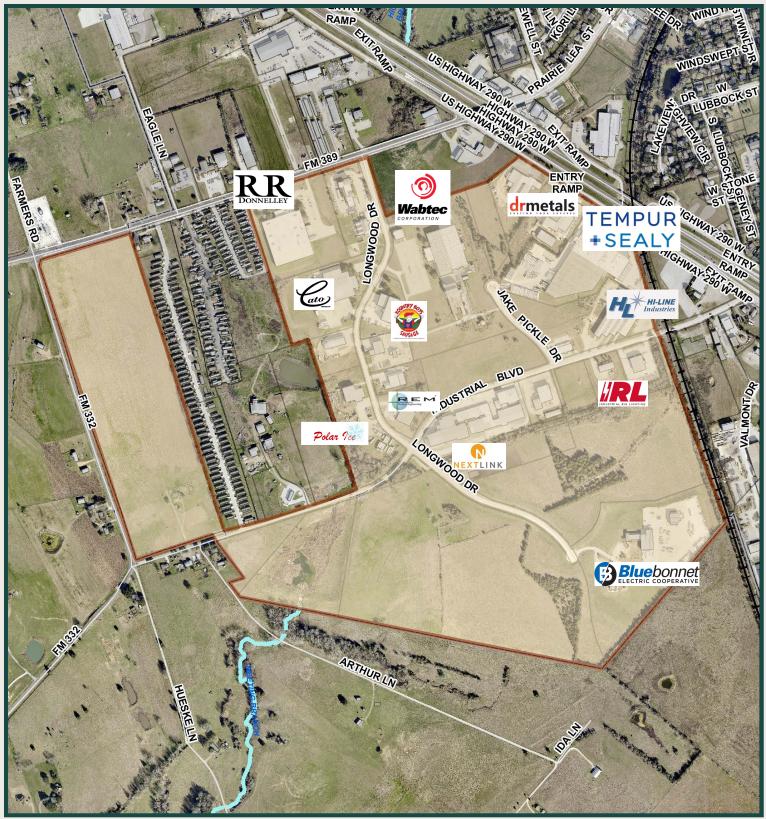

Numerous companies call Brenham home: Blue Bell Creameries, Kountry Boys Sausage, Del Sol Food Group, Stanpac USA, MIC Group, Tempur Sealy International, Germania Insurance, Valmont Industries, Emerson, and RR Donnelley, are just a few.

# **Southwest Industrial Park**

300-Acre Class B Industrial Park Located on US Highway 290 at FM 389