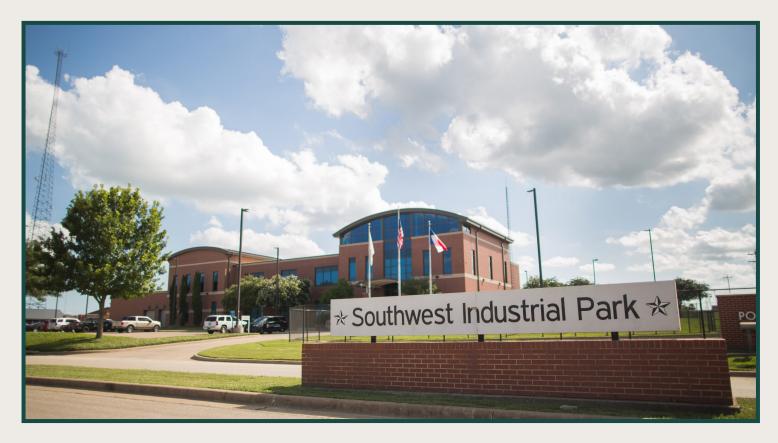

## **Southwest Industrial Park**

### Class B Industrial Park Located on US Highway 290 at FM 389

Available shovel-ready sites owned by the Brenham Community Development Corporation, a Texas Type B Economic Development Corporation.

Brenham, Texas is strategically located on US Highway 290 between Houston and Austin. Convenient access to major metro areas, highway, rail, air, and deep-water ports assure Brenham businesses of uninterrupted supply and delivery.