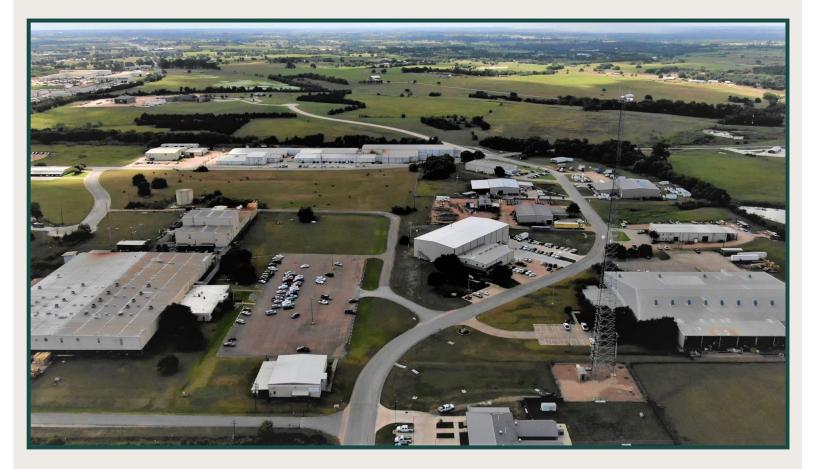

# **Southwest Industrial Park**

### Class B Industrial Park Located on US Highway 290 at FM 389

- Shovel-ready sites ready for immediate development with all utilities at the property line
- City of Brenham municipal water and wastewater
- Bluebonnet Electric Cooperative 3-Phase electric
- City of Brenham municipal natural gas supply
- AT&T Fiber (with additional providers in the market)
- All available sites are owned by the Brenham Community Development Corporation and may be included as part of an economic development incentive package
- City of Brenham and Washington County offer pro-business economic development incentives based on capital investment and job creation criteria
- Houston is one hour east and Austin is 90 minutes west
- Port of Houston, three international airports, and UP and BNSF intermodals are less that two hours from the site
- Brenham Municipal Airport suitable for most corporate aircraft is just 15 minutes away