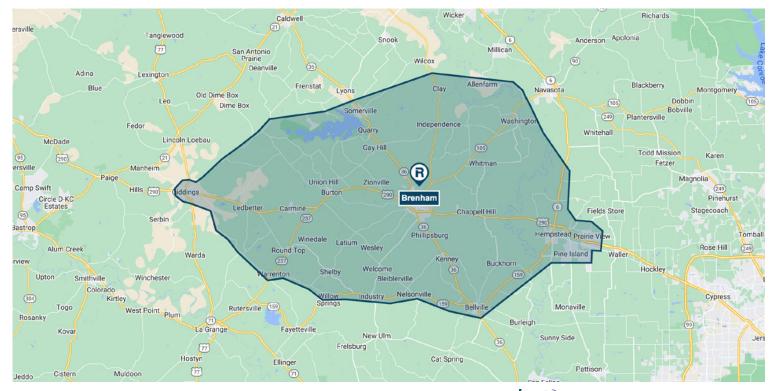

# Retail Trade Area • Retail Market Profile

Brenham, Texas

| Population                       |          | Ag      |
|----------------------------------|----------|---------|
| 2020                             | 76,330   | 0       |
| 2024                             | 78,710   | 1(      |
| 2029                             | 81,600   | 18      |
| Educational Attainment (%)       |          |         |
| Graduate or Professional         |          | 35      |
| Degree                           | 7.64%    | 45      |
| Bachelors Degree                 | 16.64%   | 55      |
| Associate Degree                 | 6.54%    | 65      |
| Some College                     | 23.32%   | M       |
| High School Graduate (or<br>GED) | 33.80%   | A       |
| Some High School, No<br>Degree   | 6.75%    | Ra      |
| Less than 9th Grade              | 5.33%    | W       |
|                                  |          | Bl      |
| Income                           |          | Aı      |
| Average HH                       | \$99,808 | A       |
| Median HH                        | \$69,820 | A       |
| Per Capita                       | \$40,236 | N<br>Is |