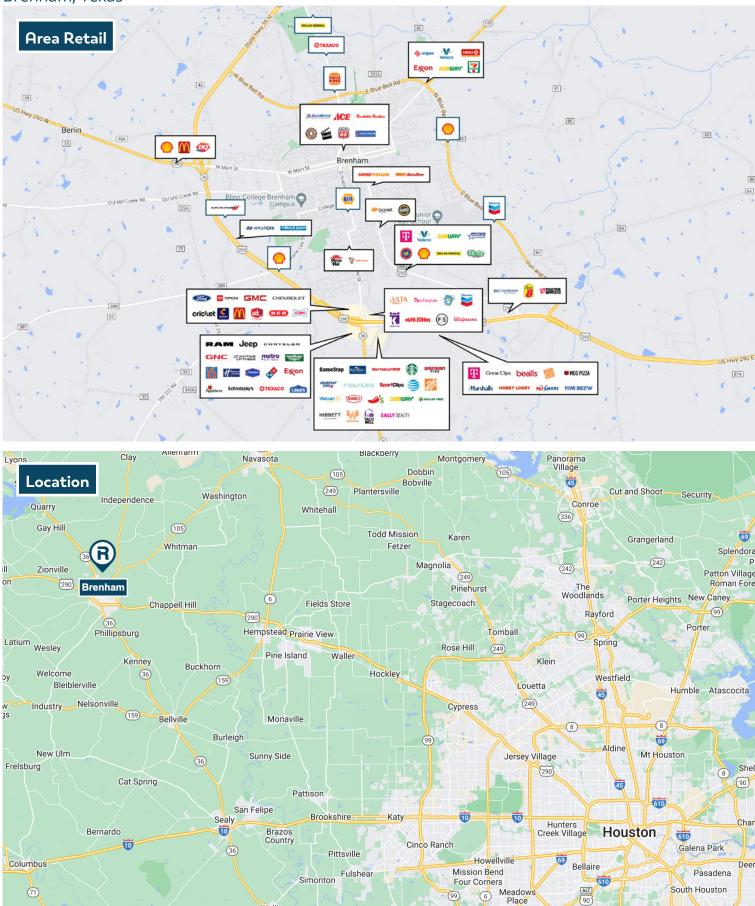

| Black/African American       | 19.84% |
| American Indian/<br>Alaskan  | 0.64%  |
| Asian                        | 1.01%  |
| Native Hawaiian/<br>Islander | 0.04%  |
| Other Race                   | 10.46% |
| Two or More Races            | 11.65% |
| Hispanic                     | 24.25% |



## Brenham Washington County Economic Development

#### **Teresa Rosales**

Brenham | Washington County Economic Development Director, Economic & Community Development

> 200 West Vulcan Street Brenham, Texas 77833

Phone 979.337.7234 Cell 936.727.0840 TRosales@CityofBrenham.org BrenhamED.com

### **Aaron Farmer**

The Retail Coach, LLC President

Office 662.844.2155 Cell 662.231.0608 AFarmer@TheRetailCoach.net www.TheRetailCoach.net



# Retail Trade Area • Retail Market Profile

Brenham, Texas



The **Retail**Coach. PO Box 7272 | Tupelo, MS 38802 | 800.851.0962 | theretailcoach.net