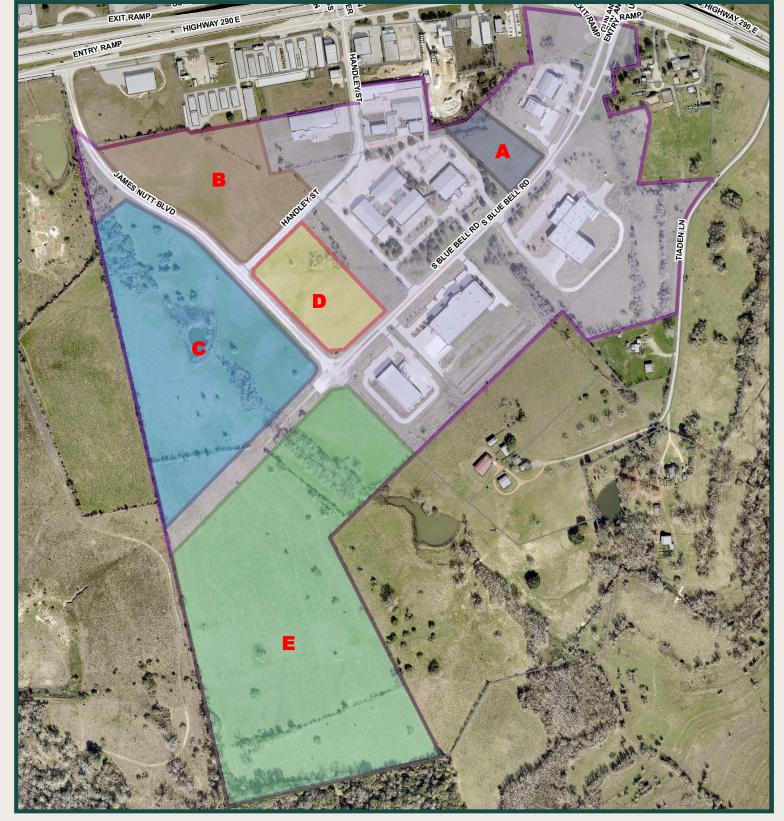

#### **Available Tracts**

Site A: 2.787 acres Site B: 11.351 acres Site C: 27.479 acres

Site D: 6.431 acres Site E: 62.184 acres