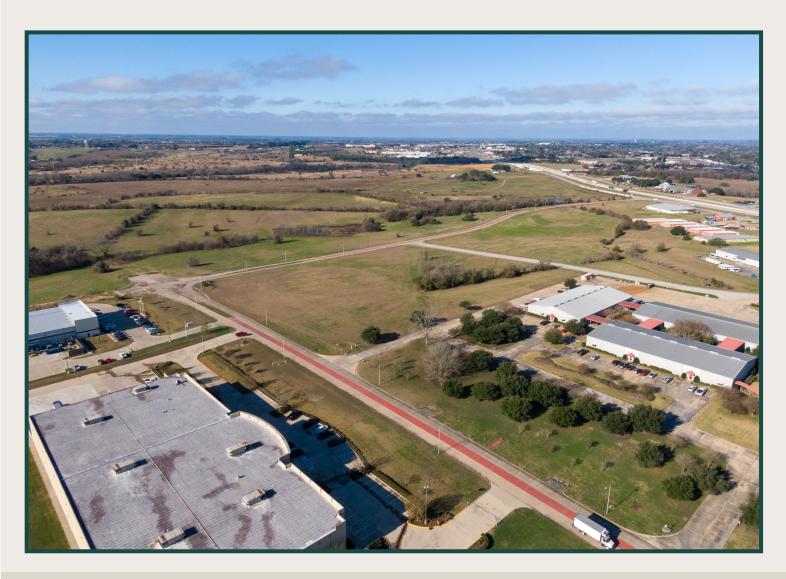

#### Class A Covenant-Controlled Industrial Park Located on US Highway 290 at FM 577

- Shovel-ready sites ready for immediate development will all utilities at the property line
- City of Brenham municipal water and wastewater
- Bluebonnet Electric Cooperative 3-Phase electric
- City of Brenham municipal natural gas supply
- AT&T Fiber
- All available sites are owned by the Brenham Community Development Corporation and may be included as part of an economic development incentive package
- City of Brenham and Washington County offer pro-business economic development incentives based on capital investment and job creation criteria
- Houston is one hour east and Austin is 90 minutes west
- Port of Houston, three international airports, and UP and BNSF intermodals are less that two hours from the site
- Brenham Municipal Airport suitable for most corporate aircraft is just 15 minutes away