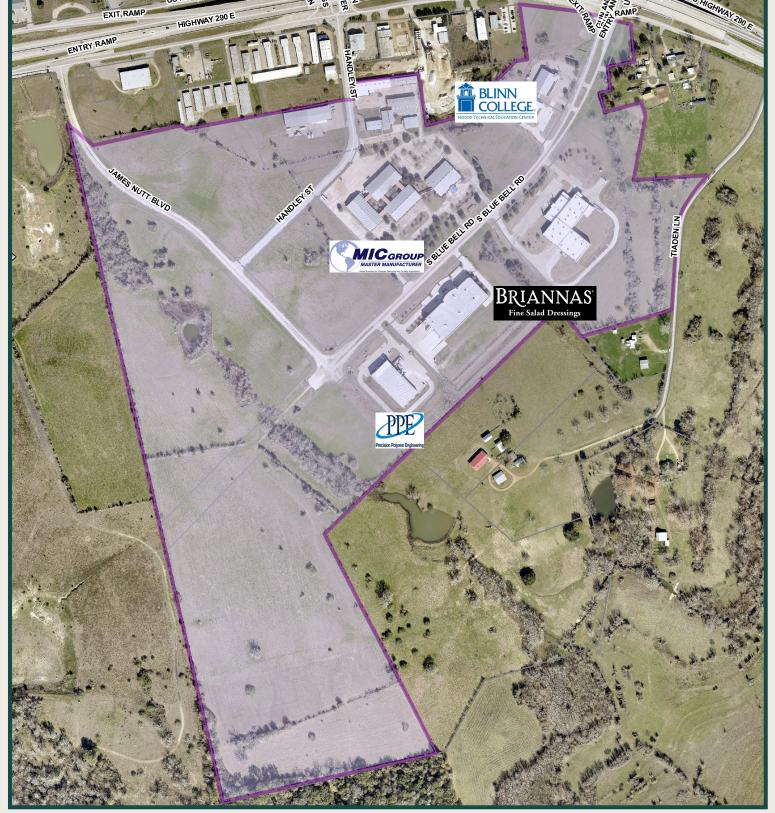

Numerous companies call Brenham home: Blue Bell Creameries, Kountry Boys Sausage, Del Sol Food Group, Stanpac USA, MIC Group, Tempur Sealy International, Germania Insurance, Valmont Industries, Emerson, and RR Donnelley, are just a few.

#### Class A Covenant-Controlled Industrial Park Located on US Highway 290 at FM 577

- Shovel-ready sites ready for immediate development will all utilities at the property line
- City of Brenham municipal water and wastewater
- Bluebonnet Electric Cooperative 3-Phase electric
- City of Brenham municipal natural gas supply
- AT&T Fiber
- All available sites are owned by the Brenham Community Development Corporation and may be included as part of an economic development incentive package
- City of Brenham and Washington County offer pro-business economic development incentives based on capital investment and job creation criteria
- Houston is one hour east and Austin is 90 minutes west
- Port of Houston, three international airports, and UP and BNSF intermodals are less that two hours from the site
- Brenham Municipal Airport suitable for most corporate aircraft is just 15 minutes away